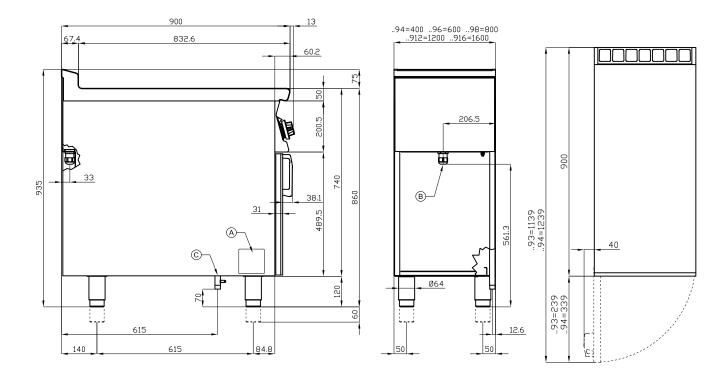

## 90 GAS BOILING UNIT

| Α | Data plate |  | C | Gas connection | ISO 7-1 1/2" M |
|---|------------|--|---|----------------|----------------|
|---|------------|--|---|----------------|----------------|

MODEL: PC-94G

DIMENSIONS: cm. 40x 90x 90h

GAS POWER: 11 kW / 9.460 kcal/h

GAS TYPE: Natural Gas / LPG

kg: 71 m³: 0.463

mm: 430x970x1110