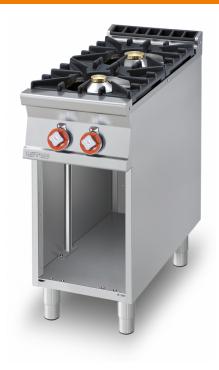

## **GAS BOILING UNIT**

Gas heated boiling unit on open cabinet - 2 burners (included 1 Head end filler strip mod.TPC-9)

Construction - Fabricated using CrNi 18/10 AISI 304 grade Stainless Steel Scotch-Brite Satin polish Finish, incorporating 2mm thick worktop, rounded edges, chromed details and rear splash back. Knobs with waterproof grades IPX5. Model - Professional Gas Boiling Hob on open cabinet. Burners with pilot light ignition and thermocouple safety valve. Modulating flame burners, cast iron grills or in stainless steel rods, removable liquid collectors. Maintenance - All serviceable parts are accessible by the easy removal of front control panel and liquid collectors. Fittings - Appliance is supplied with both LPG and Natural Gas conversion jets and adjustable feet. Doors not included.

## **PC-94G**

## 90 GAS BOILING UNIT

| Α | Data plate |  | C | Gas connection | ISO 7-1 1/2" M |
|---|------------|--|---|----------------|----------------|
|---|------------|--|---|----------------|----------------|